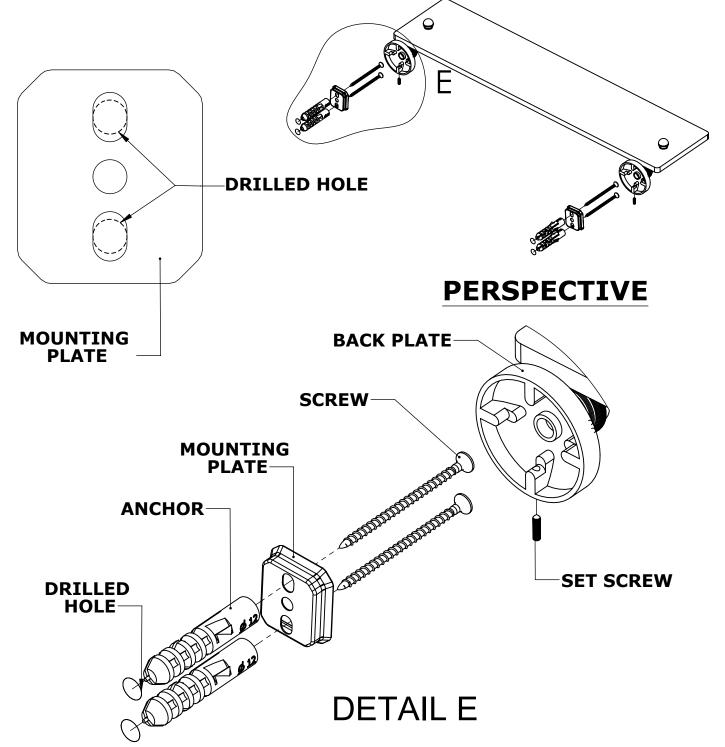

## **INSTALLATION INSTRUCTIONS**

**Step 1:** Drill holes in Wall for screw anchors and attach Mounting Plate to Wall

Determine your desired location for installation and make a mark for the location of the mounting plate. Remove mounting plate from backplate by loosening set screw in backplate as pictured below. Place center hole of mounting plate over mark made above. Make 2 marks where mounting screws will be placed as shown below. Drill hole at each of the marks. (You may substitute other style mounting anchors or screws if desired). Place anchors into the holes made. Place mounting plate over holes and secure to mounting surface using screws as shown below.