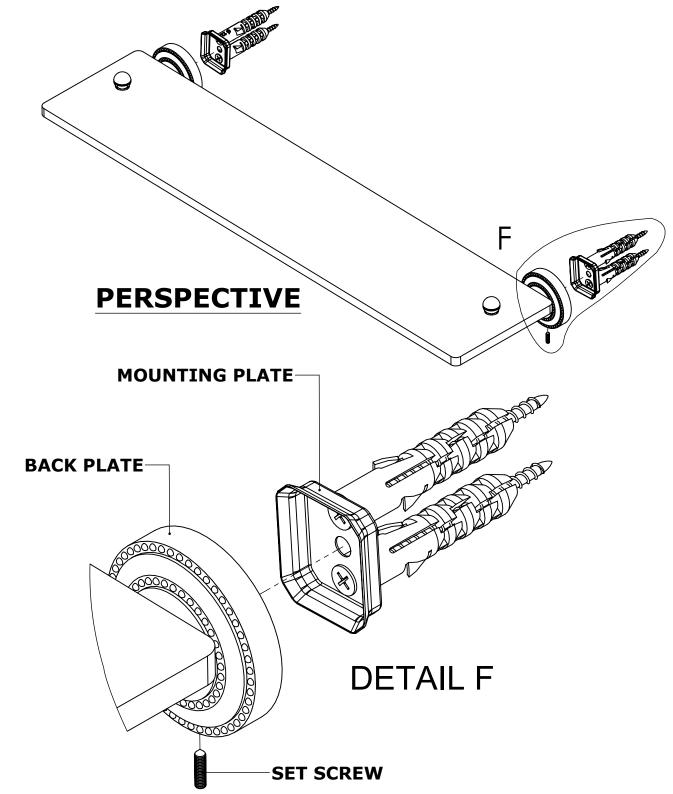

## **INSTALLATION INSTRUCTIONS**

Step 2: Attach Bracket to Mounting Plate.

Place bracket on mounting plate and secure by tightening set screw as shown below.

No portion of this document or any artwork contained herein should reproduced in any way without the written conset of ALLIED BRASS INC.